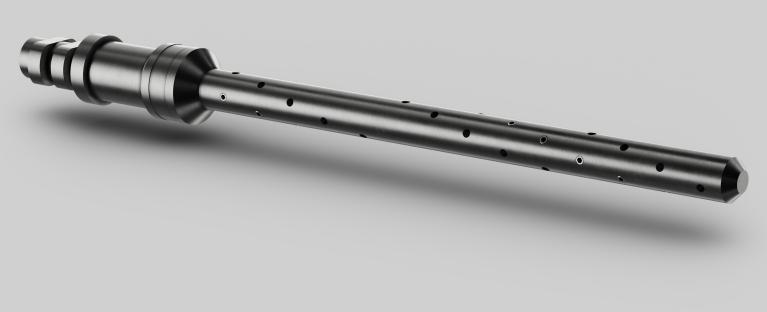

## WIRE SCRATCHER

The LiMAR® Wire Scratcher is designed to remove the buildup of scale, wax and sand from the tubing ID. It can also be used to recover wire remnants during fishing operations and unwanted debris such as broken 'V' packings from the well bore. Lengths of suitable slickline or braided line are cut to the required OD and positioned in the holes along the Scratcher body. These are fixed into place with a locking grub screw.

The tips of wire strands will remove debris as they pass in and out of the well bore. The Wire Scratcher is ideal for clearing in and around nipple profiles before setting lock mandrels. This ensures the key profiles are clear of any obstructions that would prevent the lock mandrel keys from opening fully.

## TOOL APPLICATIONS:

- To provide a simple means of clearing debris from the tubing wall, in and around nipple profiles
- Ideal for use during fishing operations to recover wire remnants or debris lost in the well bore from downhole devices