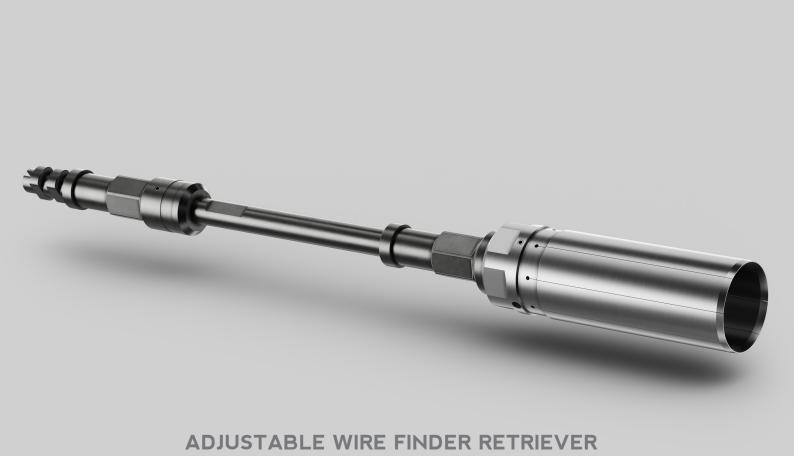

The fully adjustable LiMAR® Wire Finder Retriever is used during fishing operations to locate and retrieve parted slickline or braided cable in a single run.

The finder finger OD can be altered by simply rotating the adjustable finder skirt over the tapered main body. The finder skirt is then locked in to place at the desired running OD to suit the well geometry.

Upon reaching the top of the wire, the flexible design of the finder skirt will guide the parted line into the body of the Finder Retriever.

Pulling out of hole at this point will close the mandrel and trap the line firmly within the Finder Retriever, enabling recovery.