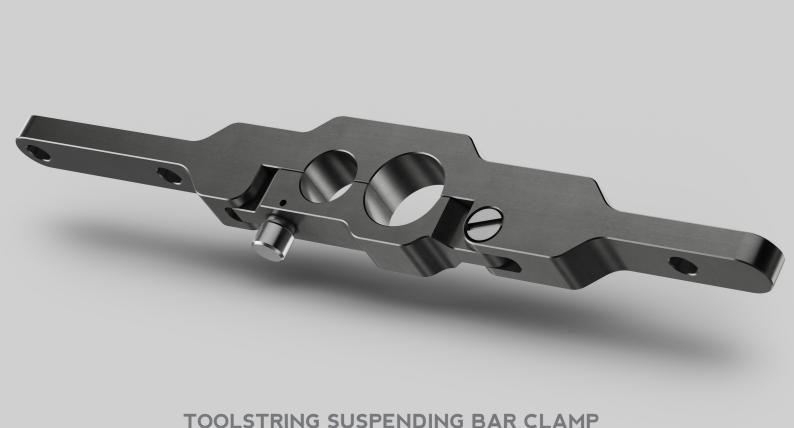

The LiMAR® Toolstring Suspending Bar Clamp is designed to safely lift, lower and suspend a toolstring at surface across a Quick Union connection. The Clamp is generally used when deploying or retrieving flow control devices or lengthy toolstrings in operations where rig-up height is limited.

After assembling the Clamp beneath the fish neck of the toolstring it can be locked into place by a knurled screw which safely secures the hinged gate.

The toolstring can then be safely suspended, raised or lowered using the lifting attachments provided.

## **DESIGN FEATURES & BENEFITS:**

- Weld-free design
- Available in a range of sizes to suit industry standard fish necks and quick unions
- Dual fish neck size option for operational flexibility and inventory reduction
- Lifting eyes positioned for central, balanced lift point
- Simple, robust design ensuring ease of operation for the end user
- Selected components QPQ treated