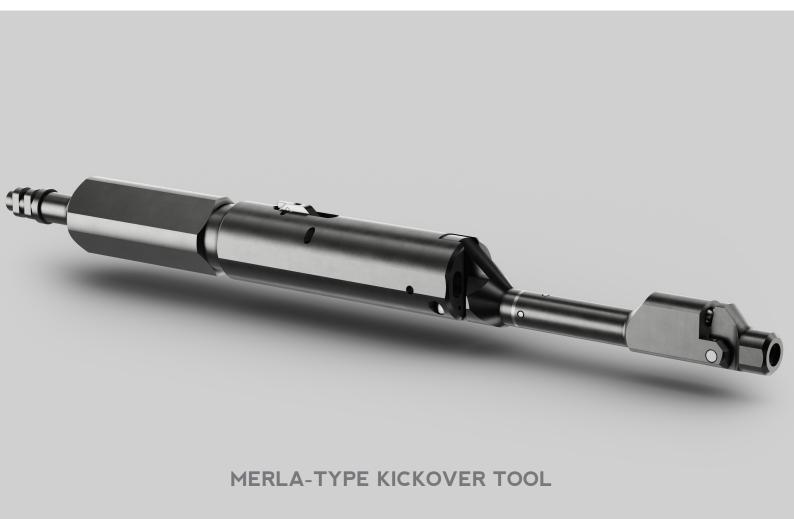

The LiMAR® Merla-Type Kickover Tool (KOT) will install & retrieve 1" and 1-1/2" Gas Lift Valves in various Side Pocket Mandrel's (SPM).

Ideally suited for moderately deviated wells and in restricted rig-up height applications, the Merla-Type Kickover Tool, maintaining key industry proven mechanisms; is easy to operate and maintain.

## **TOOL APPLICATIONS:**

 Suited but not limited to moderately deviated wells, the Merla-Type Kickover Tool can be used as an alternative to the OK or OM Type Kickover Tools to service 1" & 1-1/2" Gas Lift Valves in various Side Pocket Mandrels

## **DESIGN FEATURES & BENEFITS:**

- Available to suit 1" & 1-1/2" Gas Lift Valves (GLV)
- Short overall length compared to all other available Kickover Tools ideal for restricted height applications
- Simple re-arming feature which can also be carried out in-situ with a hanging toolstring
- Optional integral Swivel option available to assist orientation at depth
- Industry proven kick arm and trigger mechanisms
- Improved bypass area to improve deployment in fluid
- Robust design with minimal moving parts
- Quick Connections supplied as standard to further reduce assembly length and prevent damage caused by installing crossovers using wrenches
- No welded components
- Fully shearable to ensure safe recovery
- Selected components QPQ treated
- Hexagonal flats for safe make-up & break-out