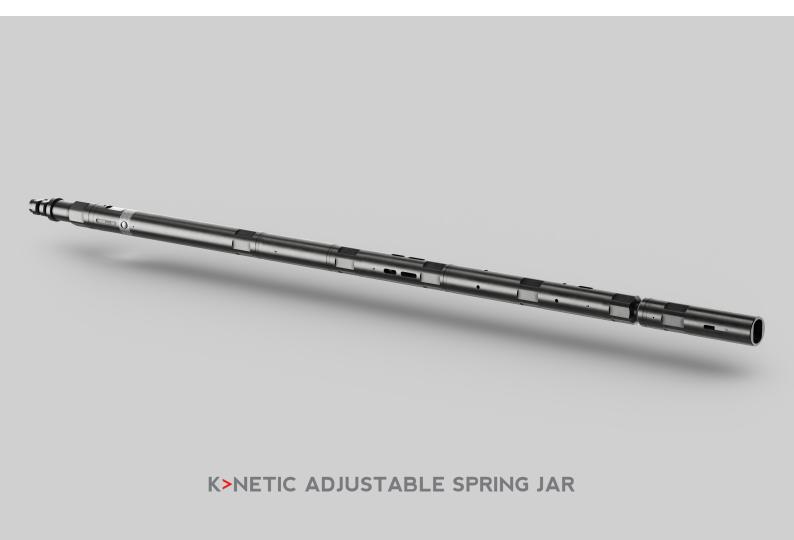

The LiMAR® Adjustable Spring Jar is designed to provide optimum upward jarring impact force when used in conjunction with a correctly matched LiMAR® Accelerator Sub.

Prior to deployment, the release setting can be adjusted using the Button Locking feature, set and then tested using a gauged Calibration Sub. An overpull equivalent to the preset release setting will 'fire' the jar upwards in a rapid motion. The jar is then simply re-cocked by setting down toolstring weight to re-latch the body to the jar rod.

Unlike most jars available on the market the jar collet latch mechanism is positioned in the upper section of the jar housing. This makes the jar less prone to failure by the incursion of debris in and around the latch mechanism during utilisation.

## **TOOL APPLICATIONS:**

 To provide optimum upward jarring impact for the retrieval of downhole items

## **DESIGN FEATURES & BENEFITS:**

- Available in industry standard toolstring sizes
- Unique inverted jar design with upper latch mechanism
- High debris tolerance features, proven in dirty wells
- Positive Button Locking adjustment feature with "LOCK" & "ADJUST" markings for ease of use and identification
- Simple, ergonomic and on-toolstring adjustment feature
- Universal Calibration Sub suitable for all Jar types and sizes
- Connection options to suit customer requirements
- Simple, robust design ensuring ease of operation for the end user
- Selected components QPQ treated
- Hexagonal flats for safe make-up & break-out
- Matched Accelerator Subs available to suit LiMAR Jar range