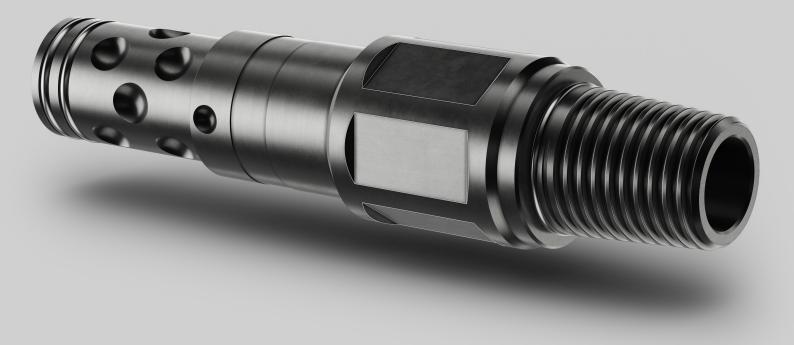

# LITT CONNECTOR

The LiMAR<sup>®</sup> Internal Torque-Thru (LITT) Connector is a Coiled Tubing Connector designed for attaching the Coiled Tubing to the Bottom Hole Assembly The torque-thru profile makes the LITT Connector ideal for use during operations such as milling.

#### TOOL APPLICATIONS:

• To provide a slim, high strength, high torque-thru connection between the Coiled Tubing and BHA

### **DESIGN FEATURES & BENEFITS:**

- Slim running OD
- High pressure / high temperature options available
- Available in a range of sizes to suit industry standard Coiled Tubing diameters and BHA's
- Simple, robust design ensuring ease of operation for the end user
- Selected components QPQ treated
- Hexagonal flats for safe make-up & break-out
- Connection options to suit customer requirements
- Corrosion resistant materials