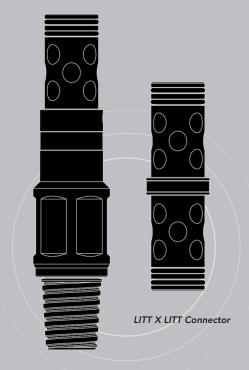

- Coiled Tubing Diameter
- Wall Thickness
- Thread Connection

248 - LITT X LITT Connector

The LITT X LITT Connector is available to suit all CT sizes & wall thicknesses as per customer requirements.

To order, please send details of the specifications below to sales@limaroiltools.com