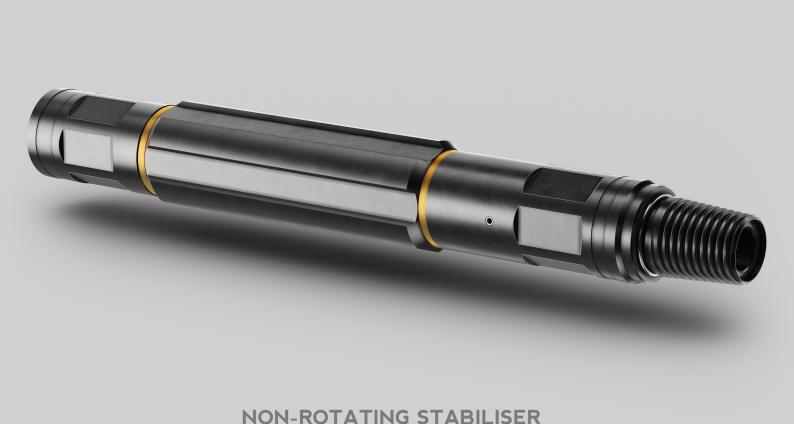

The LiMAR® Non-Rotating Stabiliser is designed to centralise and stabilise a Coiled Tubing BHA during milling, cutting or applications where a down hole motor is deployed.

The Non-Rotating Stabiliser mandrel and sleeve can rotate freely and independently of each other whilst the milled flutes along the length of the sleeve provide an adequate bypass path for fluid and cuttings during operations.

The stabiliser sleeves can be easily interchanged to suit the working ID whilst utilising the same mandrel for ease of use and inventory reduction.

## **TOOL APPLICATIONS:**

• To centralise and stabilise a Coiled Tubing BHA during operations such as milling, cutting or applications where a down hole motor is deployed.