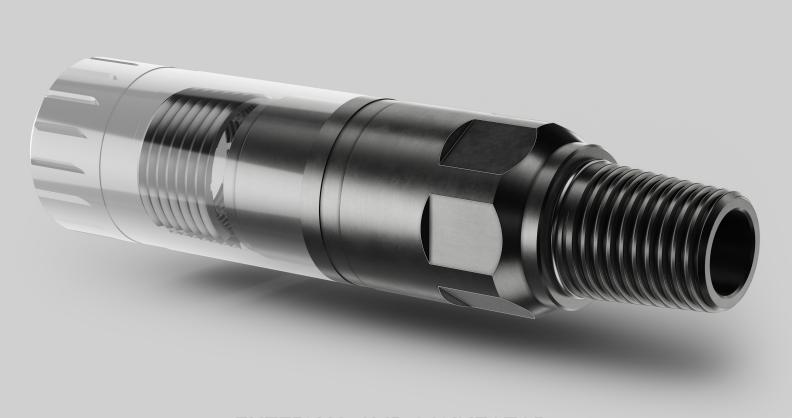

**EXTERNAL SLIP CONNECTOR** 

The LiMAR® External Slip
Connector is a Coiled Tubing
Connector designed for attaching
the Coiled Tubing to the Bottom
Hole Assembly.

The External Slip Connector design provides a simple but effective high torquethru connection to the Coil, making it ideally suited for operations such as milling.

The connector is also fitted with o-ring seals & back-up rings making it suitable for high pressure applications.

## **TOOL APPLICATIONS:**

- Connecting interface between the Coiled Tubing and BHA
- Ideal for use during torque-thru applications such as milling operations

## **DESIGN FEATURES & BENEFITS:**

- Superior strength & torque connection
- Available in a range of sizes to suit industry standard Coiled Tubing diameters and BHA's
- Slim running OD
- Simple, robust design ensuring ease of operation for the end user
- Selected components QPQ treated
- Hexagonal flats for safe make-up & break-out
- Connection options to suit customer requirements
- Corrosion resistant materials