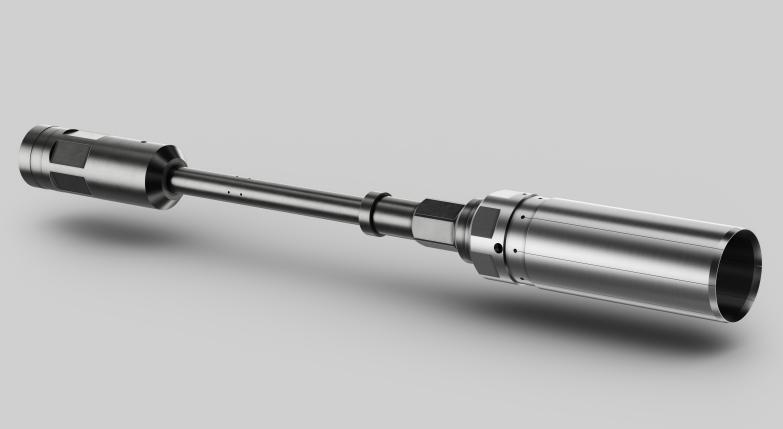

FLO-THRU ADJUSTABLE WIRE FINDER RETRIEVER

The LiMAR® Flo-Thru Adjustable Wire Finder Retriever is used during fishing operations to locate and retrieve parted slickline or braided cable in a single run.

The finder finger OD can be altered by simply rotating the adjustable finder skirt over the tapered main body. The finder skirt is then locked in to place at the desired running OD to suit the well geometry.

Upon reaching the top of the wire, the flexible design of the finder skirt will guide the parted line into the body of the Finder Retriever. Pulling out of hole at this point will close the mandrel and trap the line firmly within the Finder Retriever, enabling recovery.

## **DESIGN FEATURES & BENEFITS:**

- Indicator ports to determine mandrel movement
- Adjustable Finder Fingers to suit varied tubing ID's / restrictions
- Inventory reduction
- Connection options to suit customer requirements
- Simple, robust design ensuring ease of operation for the end user
- Selected components QPQ treated
- Hexagonal flats for safe make-up & break-out