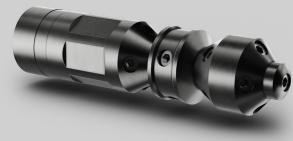

## **JETTING NOZZLES**

The LiMAR® range of Coiled Tubing Jetting Nozzles are available in various port designs as shown.

The LiMAR® Jetting Nozzles are used for various operations such as stimulation and cleanouts and can be customized to suit specific customer requirements.

## **DESIGN FEATURES & BENEFITS:**

- Customised Nozzles can be supplied to suit client needs
- Simple, robust design ensuring ease of operation for the end user
- Selected components QPQ treated
- Hexagonal flats for safe make-up & break-out
- Connection options to suit customer requirements
- Corrosion resistant materials