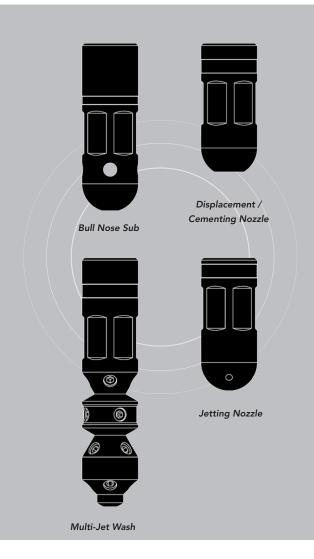

Multi-Jet Wash

**Bull Nose Sub** 

Displacement / Cementing
Nozzle

## **JETTING NOZZLES**

The LiMAR® range of Coiled Tubing Jetting Nozzles are available in various port designs as shown.

The LiMAR® Jetting Nozzles are used for various operations such as stimulation and cleanouts and can be customized to suit specific customer requirements.

## TECHNICAL DATA

| Product Code | Nozzle Type           | Jetting Direction Option |
|--------------|-----------------------|--------------------------|
| 120          | Jetting               | Down, Up, Side           |
| 121          | Multi-Jet             | Multiple                 |
| 164          | Displacement / Cement | Down                     |