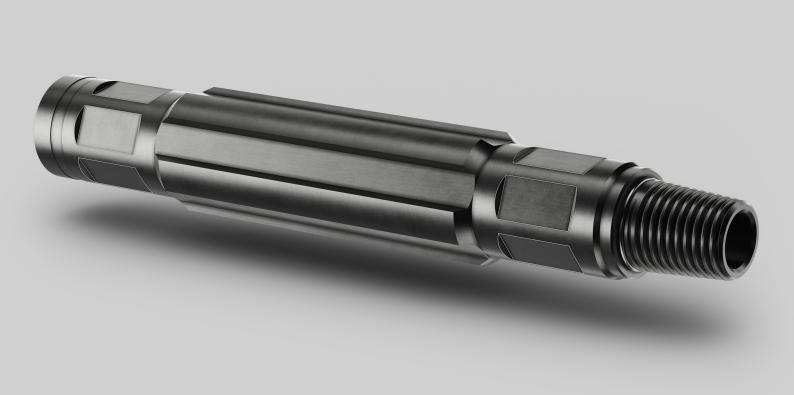

## FLO-THRU FLUTED CENTRALISER

The LiMAR® Flo-Thru Fluted Centraliser is designed to centralise a Coiled Tubing BHA during milling, cutting, jetting or applications where the nominal OD of the BHA does not provide sufficient stand-off in the well-bore.

The Flo-Thru Centraliser is utilised in any application where a given stand off or centralisation is required. The centraliser is manufactured from a single section to maximise strength and internal flow area. Various outer diameters are available on request.

## **TOOL APPLICATIONS:**

 To centralise a Coiled Tubing BHA during operations such as milling, jetting, cutting or applications where the nominal OD of the BHA provides insufficient stand-off

## **DESIGN FEATURES & BENEFITS:**

- Available in a range of sizes to suit industry standard Coiled Tubing BHA's
- Large thru bore
- Simple, robust design ensuring ease of operation for the end user
- Selected QPQ treated
- Hexagonal flats for safe make-up & break-out
- Connection options to suit customer requirements
- Corrosion resistant materials