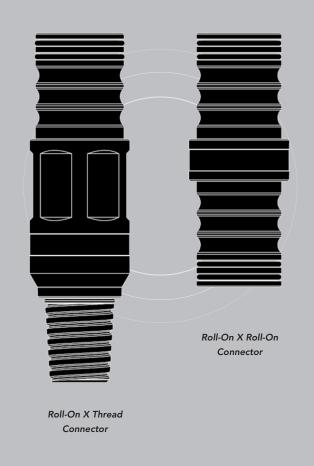

#### 125 - Roll-On X Thread Connector

The Roll-On X Thread Connector is available to suit all CT sizes & wall thicknesses, to be supplied with thread connections as per customer requirements.

To order, please send details of the specifications below to sales@limaroiltools.com

### 126 - Roll-On X Roll-On Connector

The Roll-On X Roll-On Connector is available to suit all CT sizes & wall thicknesses as per customer requirements.

To order, please send details of the specifications below to sales@limaroiltools.com