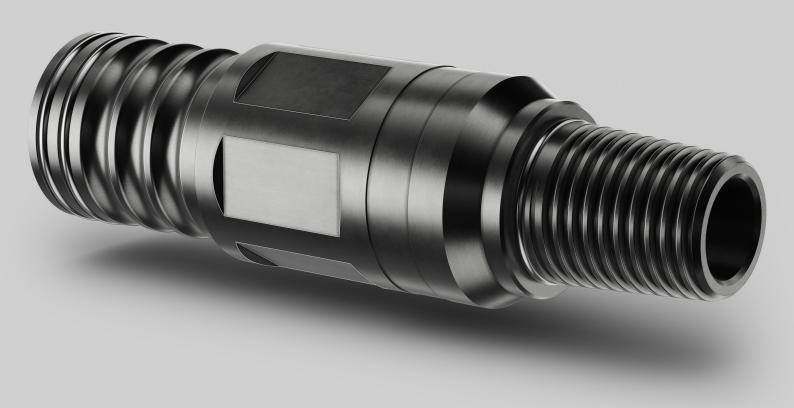

**ROLL-ON CONNECTOR** 

The LiMAR® Roll-On Connector is a Coiled Tubing Connector designed for attaching the Coiled Tubing to the Bottom Hole Assembly.

Once the Coiled Tubing has been prepared using the LiMAR® Reamer System, the Roll-On Connector is installed into the open end of the Coiled Tubing and a standard crimping tool is used to form the tubing around the profiles on the Connector.

The grooved profiles will provide a connection that can withstand linear pulls but will not prevent rotational movement created by torque whilst the o-ring seals provide a pressure retaining barrier between the Coiled Tubing and the created annulus.

## **DESIGN FEATURES & BENEFITS:**

- Slim running OD
- Simple to install using standard crimping tool
- Dual o-ring seal
- Available in a range of sizes to suit industry standard Coiled Tubing diameters and BHA's
- Simple, robust design ensuring ease of operation for the end user
- Selected components QPQ treated
- Hexagonal flats for safe make-up & break-out
- Connection options to suit customer requirements
- Corrosion resistant materials