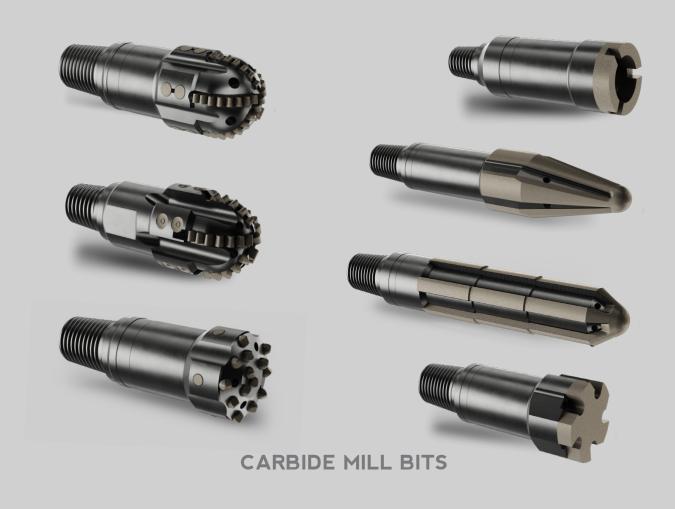

LiMAR® offers a wide variety of Crushed Carbide and Carbide Insert Mills to cater for almost all Milling and Drilling applications. The LiMAR® range of mills have been designed to cover a wide variety of well-bore intervention applications. Mills can be supplied dressed in Crushed Tungsten Carbide and Tungsten Carbide Inserts, or a combination of both. The emphasis was to design in as much of the final dressed geometry to the mill body as possible, both to reduce dressing time and to provide as robust a product as possible.

## **TOOL APPLICATIONS:**

• Removing scales, bridge plugs, enlarging well-bore restrictions, milling windows, proppant clean outs, cement drill outs, hole deepening etc.

## **DESIGN FEATURES & BENEFITS:**

- Available in a range of sizes to suit industry standard Coiled Tubing BHA's
- Designs available to suit any application
- Mill diameters provided as per customer request
- Wide variety of Carbide Inserts available
- Mills dressed to suit required torques, weight on bit and application
- CNC machining heavily incorporated into design to improve strength and support of cutting face
- Bespoke designs to suit specific applications
- High flow capability to aid in increased annular velocity
- Near bit stabilisers incorporated as required
- QPQ treated
- Corrosion resistant materials