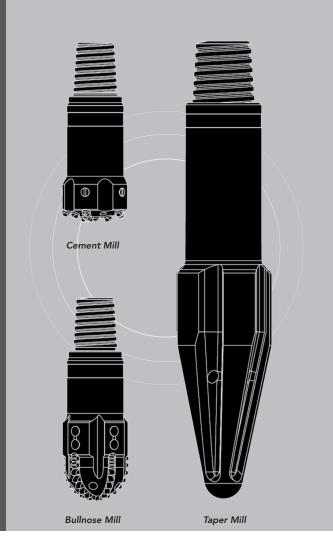

LiMAR® offers a wide variety of Crushed Carbide and Carbide Insert Mills to cater for almost all Milling and Drilling applications. The LiMAR® range of mills have been designed to cover a wide variety of well-bore intervention applications. Mills can be supplied dressed in Crushed Tungsten Carbide and Tungsten Carbide Inserts, or a combination of both. The emphasis was to design in as much of the final dressed geometry to the mill body as possible, both to reduce dressing time and to provide as robust a product as possible.

## **DESIGN FEATURES & BENEFITS:**

- Available in a range of sizes to suit industry standard Coiled Tubing BHA's
- Designs available to suit any application
- Mill diameters provided as per customer request
- Wide variety of Carbide Inserts available
- Mills dressed to suit required torques, weight on bit and application
- CNC machining heavily incorporated into design to improve strength and support of cutting face
- Bespoke designs to suit specific applications
- High flow capability to aid in increased annular velocity
- Near bit stabilisers incorporated as required
- QPQ treated
- Corrosion resistant materials