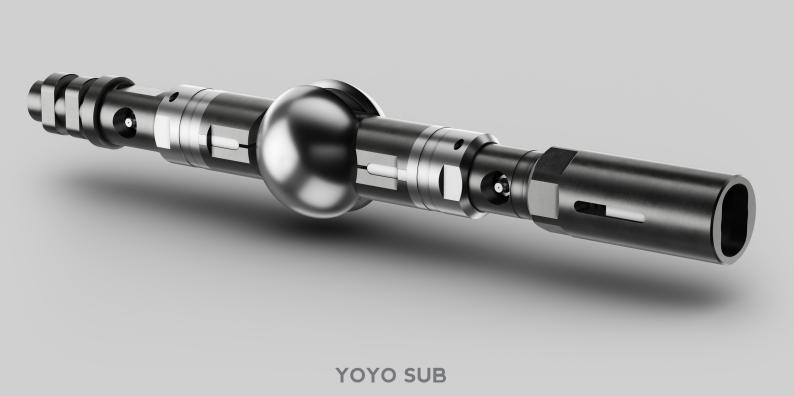

For high angle wells, the LiMAR® YoYo Sub is a compact, rapid-redressable self-aligning system which can be positioned at various points along the length of a toolstring to greatly reduce frictional drag by effectively lifting the string from off of the tubing wall and onto the robust one-piece elliptical roller ball.

The roller ball rotates on a unique Toughmet® bushing, proven to offer exceptional wear resistance and lubricity.

Integral upper & lower swivels with in-situ grease nipples help roller ball alignment, whilst preventing any lateral friction occurring from rotational torque generated between the YoYo Subs as they are conveyed into and out of a well.

## **DESIGN FEATURES & BENEFITS:**

- Elliptical, self-aligning roller ball
- Short & compact
- Maximised strength
- Toughmet® bushing feature
- Integral upper & lower swivel
- In-situ grease nipples
- Minimal components for rapid redress
- Interchangeable roller ball range across common mandrel offering for reduction in inventory
- Hexagonal flats for safe make-up & break-out
- Selected components QPQ treated including the roller ball