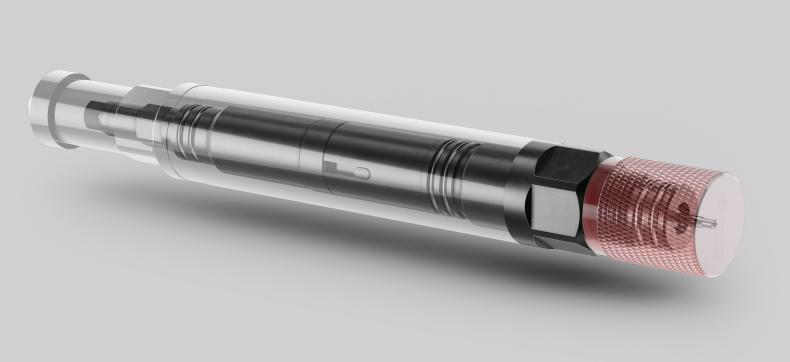

**W&B ROPE SOCKET - SLICKLIGHT-C** 

The LiMAR® W&B Rope Socket is designed to terminate and connect the end of the specialised W&B 0.181" (4.6mm) SlickLight-C to a toolstring.

A unique sealed Pear Drop and Sleeve arrangement can be assembled rapidly to provide and maintain a reliable grip to the wire whilst the electrical termination provides electrical connectivity to the toolstring below.

## **DESIGN FEATURES & BENEFITS:**

- Rapid mechanical and electrical assembly and disassembly
- Industry recognised GO Connections
- Dual elastomer seal arrangements throughout
- 20,000psi pressure rating
- 200degC temperature rating
- Simple, robust design ensuring ease of operation for the end user
- Selected components QPQ treated
- Hexagonal flats for safe make-up & break-out
- Sour Service versions available