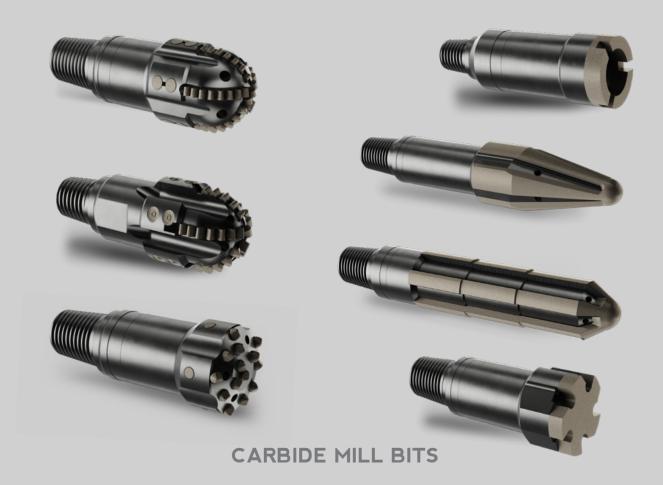

LiMAR<sup>®</sup> offers a wide variety of Crushed Carbide and Carbide Insert Mills to cater for almost all Milling and Drilling applications. The LiMAR® range of mills have been designed to cover a wide variety of wellbore intervention applications. Mills can be supplied dressed in Crushed Tungsten Carbide and Tungsten Carbide Inserts, or a combination of both. The emphasis was to design in as much of the final dressed geometry to the mill body as possible, both to reduce dressing time and to provide as robust a product as possible.

## TOOL APPLICATIONS:

• Removing scales, bridge plugs, enlarging well-bore restrictions, milling windows, proppant clean outs, cement drill outs, hole deepening etc.

## **DESIGN FEATURES & BENEFITS:**

- Available in a range of sizes to suit industry standard Coiled Tubing BHA's
- Designs available to suit any application
- Mill diameters provided as per customer request
- Wide variety of Carbide Inserts available
- Mills dressed to suit required torques, weight on bit and application
- CNC machining heavily incorporated into design to improve strength and support of cutting face
- Bespoke designs to suit specific applications
- High flow capability to aid in increased annular velocity
- Near bit stabilisers incorporated as required
- QPQ treated
- Corrosion resistant materials