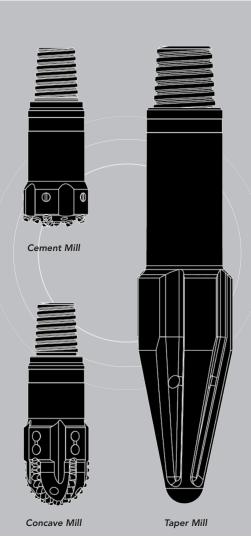

LiMAR<sup>®</sup> offers a wide variety of Crushed Carbide and Carbide Insert Mills to cater for almost all Milling and Drilling applications. The LiMAR® range of mills have been designed to cover a wide variety of wellbore intervention applications. Mills can be supplied dressed in Crushed Tungsten Carbide and Tungsten Carbide Inserts, or a combination of both. The emphasis was to design in as much of the final dressed geometry to the mill body as possible, both to reduce dressing time and to provide as robust a product as possible.

## TOOL APPLICATIONS:

• Removing scales, bridge plugs, enlarging well-bore restrictions, milling windows, proppant clean outs, cement drill outs, hole deepening etc.

## **DESIGN FEATURES & BENEFITS:**

- Available in a range of sizes to suit industry standard Coiled Tubing BHA's
- Designs available to suit any application
- Mill diameters provided as per customer request
- Wide variety of Carbide Inserts available
- Mills dressed to suit required torques, weight on bit and application
- CNC machining heavily incorporated into design to improve strength and support of cutting face
- Bespoke designs to suit specific applications
- High flow capability to aid in increased annular velocity
- Near bit stabilisers incorporated as required
- QPQ treated
- Corrosion resistant materials